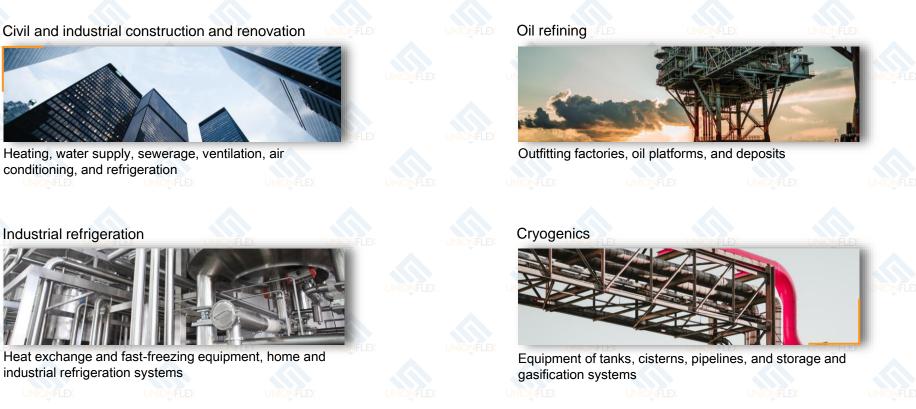

# **Unionflex Presentation**

Russian Rubber Foam Technical Grade Heat Insulation





## **Table of contents**



### About the company

Unionflex is a Russian manufacturer of rubber foam technical grade heat insulation with improved heat and noise insulation. We have been in the market since 2018.

INIONFLEX
UNIONFLEX

We have formed unionflex

a team of specialists

INIONFLEX

UNIONFLEX

We have increased our production capacities to provide the entire scope of technical grade heat insulation in the market





## **Company's mission**



## Why Unionflex?



## Why Unionflex?



## Heat insulation applications







## Heat insulation applications



#### **Product categories**



UNION POLYMER **fle** TECHNOLOGI

### **Product categories**



# **Unionflex pipes**



## **Unionflex pipes**



## **Unionflex rolls**



## **Unionflex rolls**

Coating variants



NFLEX UNIONFLEX UNIO

W/o additional coating (STD)

With longitudinal cut and self-adhesive film (CM)

With reinforced aluminum foil (METALL)

With smooth surface PVC coating (PVC)

With fiberglass (PROM FORMA)

With foiled fiberglass (PROM FORMA FOIL)

With titanium coating (TITAN)

With PETF film (ALU)







## **Unionflex ribbons and coatings**

they eliminate joints and seams in building structures

they prevent fungus and mold

Coating variants

Purpose

- with longitudinal cut and self-adhesive film (CM)
- with reinforced aluminum