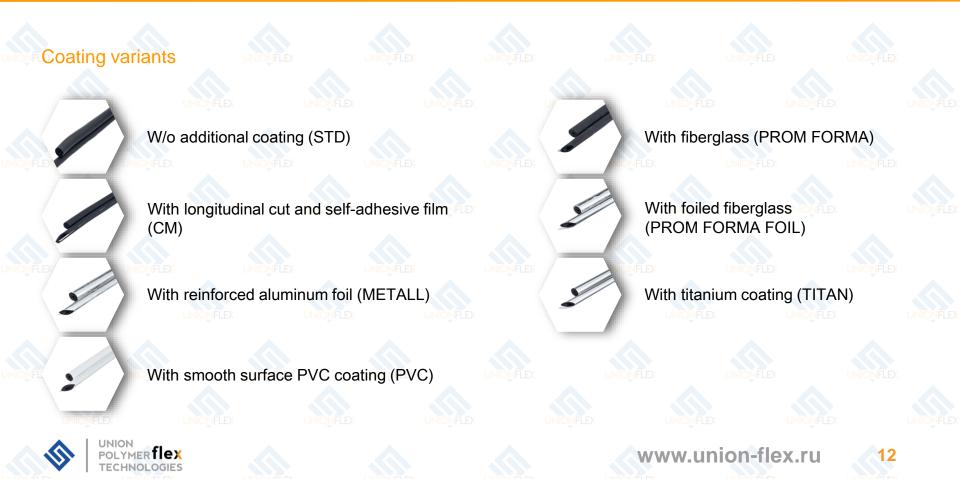

## **Unionflex rolls**

Coating variants

NFLEX UNIONFLEX UNIO

W/o additional coating (STD)

With longitudinal cut and self-adhesive film (CM)

With reinforced aluminum foil (METALL)

With smooth surface PVC coating (PVC)

With fiberglass (PROM FORMA)

With foiled fiberglass (PROM FORMA FOIL)

With titanium coating (TITAN)

With PETF film (ALU)