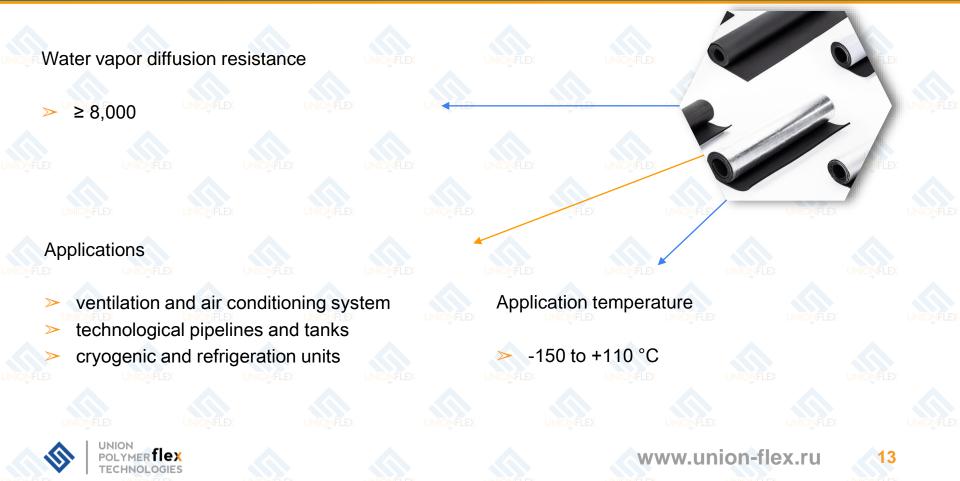

## **Unionflex rolls**

## **Unionflex rolls**

Coating variants

NFLEX UNIONFLEX UNIO

W/o additional coating (STD)

With longitudinal cut and self-adhesive film (CM)

With reinforced aluminum foil (METALL)

With smooth surface PVC coating (PVC)