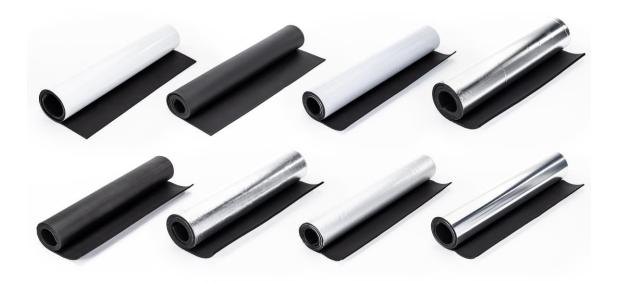

## **Unionflex rolls**

## **Unionflex rolls**

Coating variants

NFLEX UNIONFLEX UNIO

W/o additional coating (STD)

With longitudinal cut and self-adhesive film (CM)

With reinforced aluminum foil (METALL)

With smooth surface PVC coating (PVC)

With fiberglass (PROM FORMA)

With foiled fiberglass (PROM FORMA FOIL)

With titanium coating (TITAN)

With PETF film (ALU)