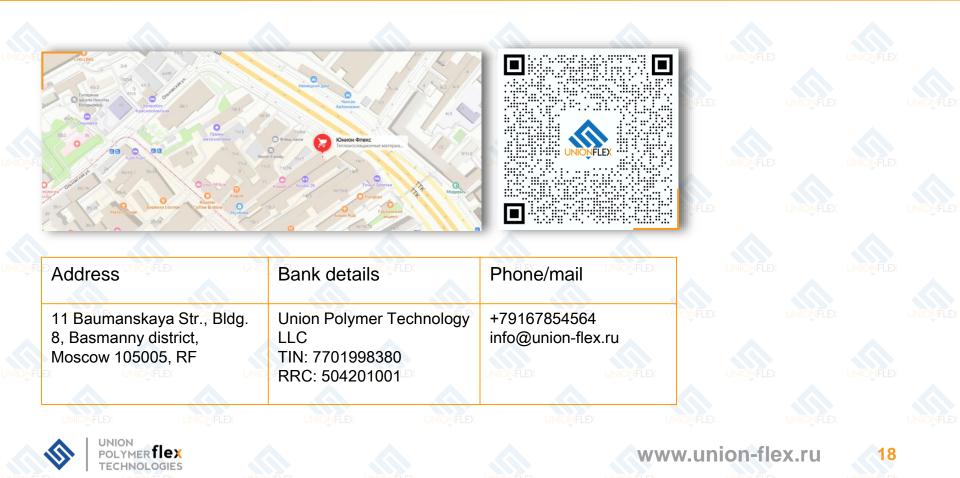

l coating (STD)

With longitudinal cut and self-adhesive film (CM)

With reinforced aluminum foil (METALL)

With smooth surface PVC coating (PVC)

With fiberglass (PROM FORMA)

With foiled fiberglass (PROM FORMA FOIL)

With titanium coating (TITAN)

With PETF film (ALU)







## **Unionflex ribbons and coatings**

they eliminate joints and seams in building structures

they prevent fungus and mold

Coating variants

Purpose

- with longitudinal cut and self-adhesive film (CM)
- with reinforced aluminum foil (METALL)
- with smooth surface PVC coating (PVC)
   with foiled fiberglass (PROM FORMA FOIL)
   with fiberglass (PROM FORMA)



OLYMER **flex** 

with titanium coating (TITAN)with PETF film (ALU)

#### **For Distributors**



#### **Documentation**











#### **Contact details**